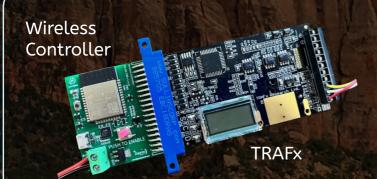

A Wireless interface to the TRAFx Family of Counters

The DS-WC-TRFx-1 is a wireless interface module that upgrades TRAFx counters. Accessible via any WiFi-enabled device, it offers data retrieval, reconfiguration, launching, and installation validation without a separate docking station. It's energy-efficient, providing long service life on a single battery change.

Say goodbye to cumbersome docking modules, harness the value of your current investments, and experience the convenience of a state-of-the-art wireless interface.